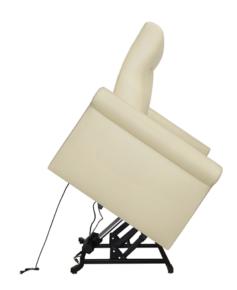

### avella

The Avella Lift chair makes getting up from a seated position very easy. A slow and safe "lift" assists residents from sitting to standing at the touch of a button. Recline and lift are activated by pressing a 2 button control. Generous cushions, scrolled arms and an ergonomically designed back are standard. This chair is outfitted with a power cord.

#### Features

Lift Mechanism Advanced mechanism provides smooth and effortless lift functionality.

Extended Length Fully reclines to a depth of 58 inches.

**2 Button Control** Power recline with fulllift capability is activated by a 2 button control.