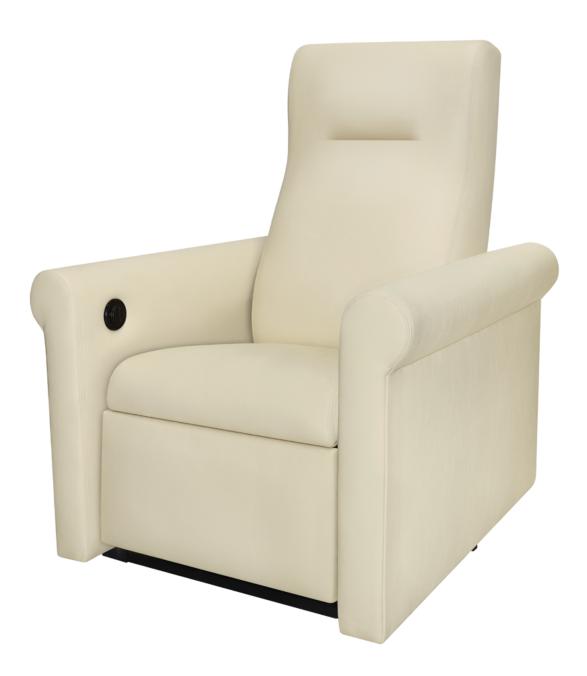

### avella

The Avella Lift chair makes getting up from a seated position very easy. A slow and safe "lift" assists residents from sitting to standing at the touch of a button. Recline and lift are activated by pressing a 2 button control. Generous cushions, scrolled arms and an ergonomically designed back are standard. This chair is outfitted with a power cord.

Model: AVE1 34.5W 35D 45H 23SW 20SD 19SH 26AH 58 Ext. Depth

#### Features

Lift Mechanism Advanced mechanism provides smooth and effortless lift functionality.

Extended Length Fully reclines to a depth of 58 inches.

**2 Button Control** Power recline with fulllift capability is activated by a 2 button control.