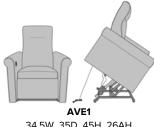

Model: AVE1 34.5W 35D 45H 23SW 20SD 19SH 26AH 58 Ext. Depth

### Statement of Line

34.5W 35D 45H 26AH 58 Ext. Depth